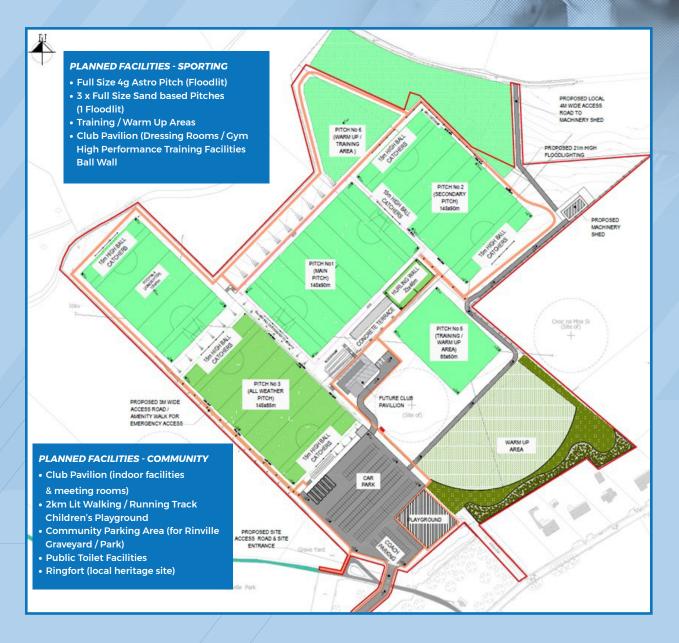

## **PITCH DEVELOPMENT** FUNDRAISER

Oranmore Maree GAA One Club is launching Phase I of the Renville Project, our state of the art sports and community centre. All stages of planning permission for the project are now complete and work is due to commence shortly on Phase I of the development. Due to huge demands in the area (population of 10,000 and growing, 2,500 children in 5 local schools, 70 registered teams in the club or the equivalent of 100 teams with our Academy), these new facilities are vitally needed.

Phase I will primarily entail the development of the 4 pitches planned for the facility, including the full size 4G Astro. It is a €3m project - the €2.1m grant received by the club from the LSSIF grant will be used, plus an additional €900k that will need to be raised by the club.